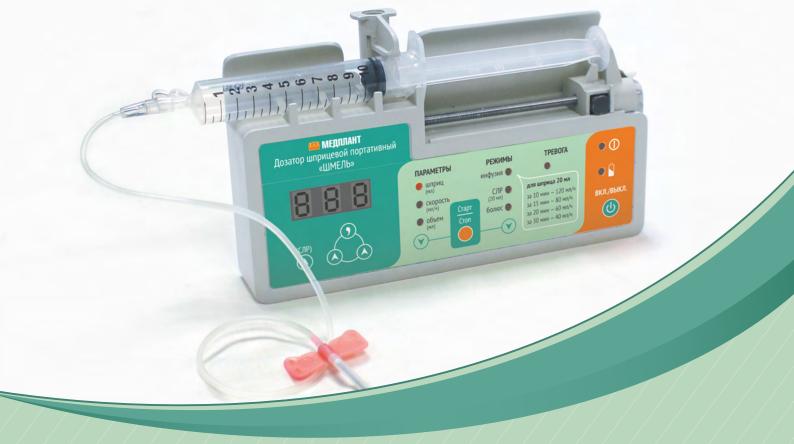

# PORTABLE SYRINGE DRIVER

#### ADVANTAGES

- Supercompact, lightweight and cost-effective;
- Easy to operate, simple control interface;
- Autodetection of fill volume of syringe;
- Accepts a wide range of syringe sizes: 2 20 mls;
- Infusion mode during CPR.

### SPECIFICATIONS

- Infusion rate range setting: from 0,1 till 600 ml/h;
- Drive accuracy of ± 2%;
- Bolus rate: 1200 ml/h with 20ml syringe;
- Peak demand: 1W during operation, 5W in charge;
- Audible and light alarms: Occlusion, Miss of syringe, End of infusion, Low Battery.

#### Internal battery mode: 3,6 V (3xAAA):

• Not less than 20 hours at infusion rate of 150 ml/h

Dimensions: 167x92x32 mm Weight: 0.4 kg